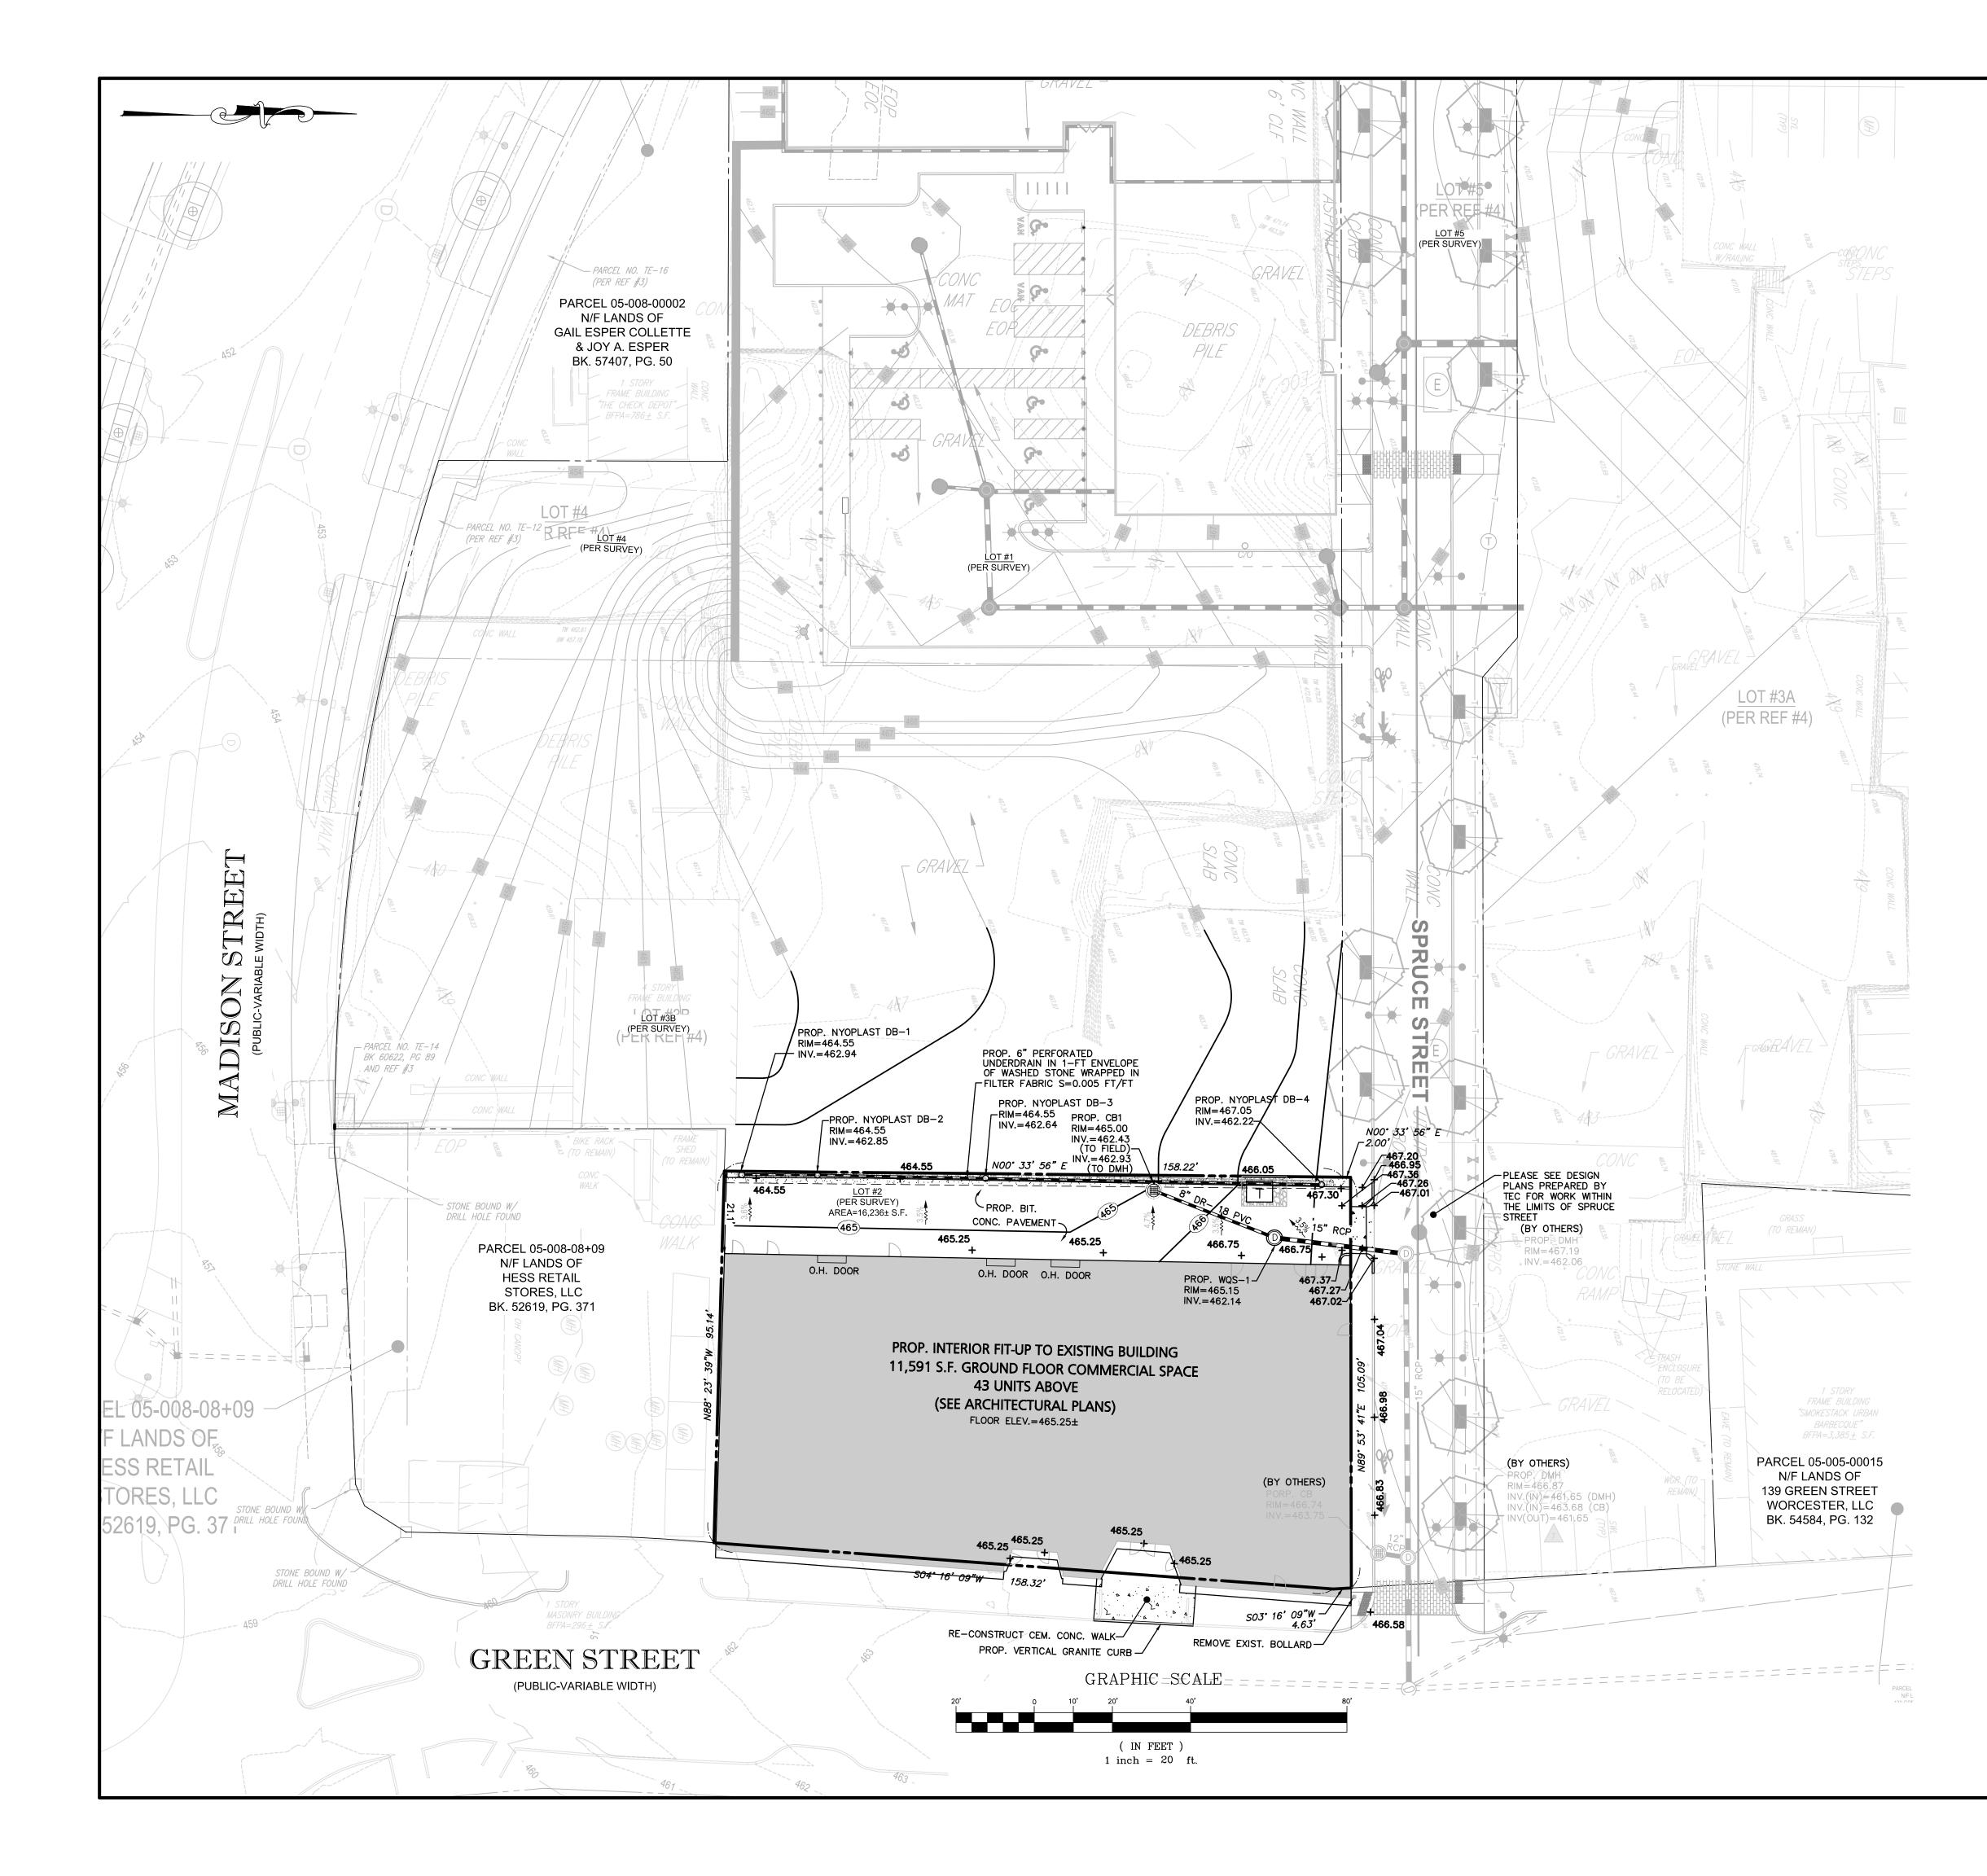

| L | E | G | E | Ν | D |
|---|---|---|---|---|---|
|   |   |   |   |   |   |

| PROPERTY LINE          |          |
|------------------------|----------|
| PROPOSED BUILDING      |          |
| PROPOSED DRAIN LINE    |          |
| PROPOSED CATCH BASIN   |          |
| PROPOSED DRAIN MANHOLE | D        |
| PROPOSED SPOT SHOT     | + 555.57 |
| PROPOSED CONTOUR       |          |