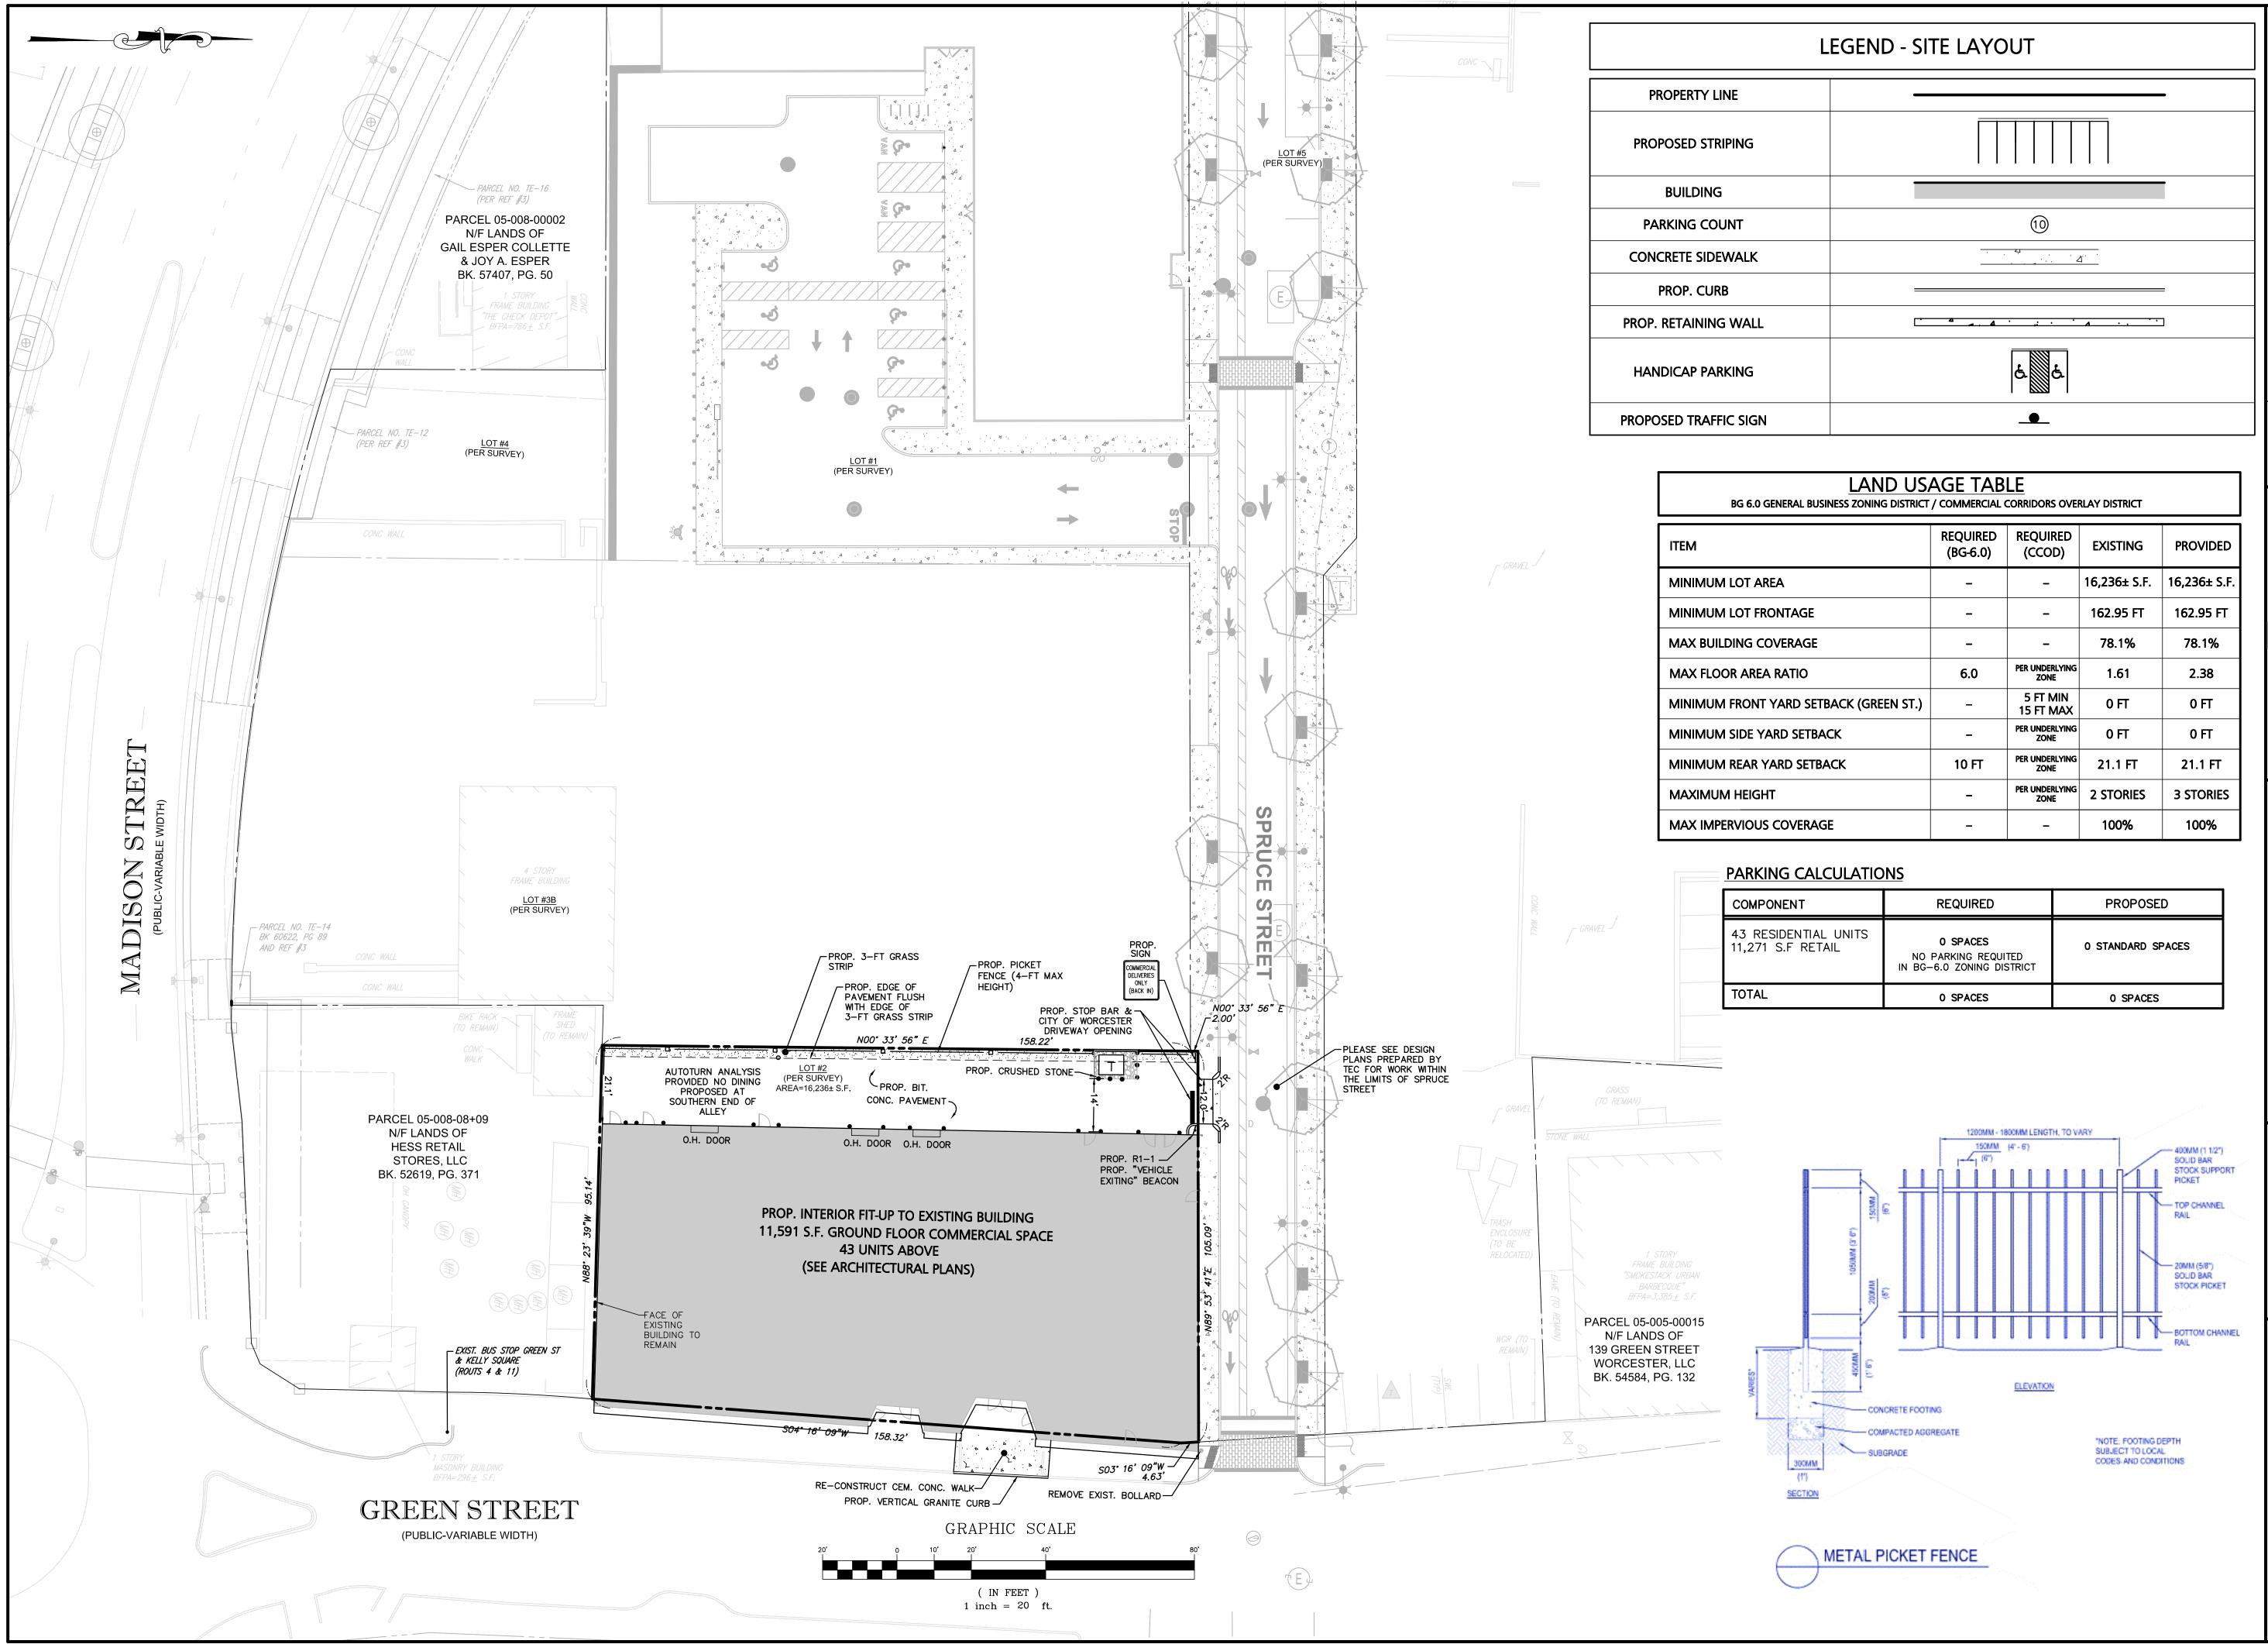

| L        | EGEND - SITE LAYOUT |
|----------|---------------------|
| INE      |                     |
| RIPING   |                     |
| 5        |                     |
| UNT      | 10                  |
| EWALK    |                     |
| RB       |                     |
| g wall   |                     |
| rking    | દ                   |
| FIC SIGN |                     |

| LAND US                                 | AGE TAB              | LE                     |               |              |
|-----------------------------------------|----------------------|------------------------|---------------|--------------|
| BG 6.0 GENERAL BUSINESS ZONING DISTRICT | / Commercial (       |                        | RLAY DISTRICT |              |
|                                         | REQUIRED<br>(BG-6.0) | REQUIRED<br>(CCOD)     | EXISTING      | PROVIDED     |
| IM LOT AREA                             | -                    | -                      | 16,236± S.F.  | 16,236± S.F. |
| IM LOT FRONTAGE                         | -                    | -                      | 162.95 FT     | 162.95 FT    |
| JILDING COVERAGE                        | -                    | -                      | 78.1%         | 78.1%        |
| OOR AREA RATIO                          | 6.0                  | PER UNDERLYING<br>ZONE | 1.61          | 2.38         |
| JM FRONT YARD SETBACK (GREEN ST.)       | -                    | 5 FT MIN<br>15 FT MAX  | 0 FT          | 0 FT         |
| IM SIDE YARD SETBACK                    | -                    | PER UNDERLYING<br>ZONE | 0 FT          | 0 FT         |
| IM REAR YARD SETBACK                    | 10 FT                | PER UNDERLYING<br>ZONE | 21.1 FT       | 21.1 FT      |
| UM HEIGHT                               | -                    | PER UNDERLYING<br>ZONE | 2 STORIES     | 3 STORIES    |
| IPERVIOUS COVERAGE                      | -                    | _                      | 100%          | 100%         |

| COMPONENT                                 | REQUIRED                                                            | PROPOSED          |
|-------------------------------------------|---------------------------------------------------------------------|-------------------|
| 43 RESIDENTIAL UNITS<br>11,271 S.F RETAIL | <b>0 SPACES</b><br>NO PARKING REQUITED<br>IN BG-6.0 ZONING DISTRICT | 0 STANDARD SPACES |
| TOTAL                                     | 0 SPACES                                                            | 0 SPACES          |