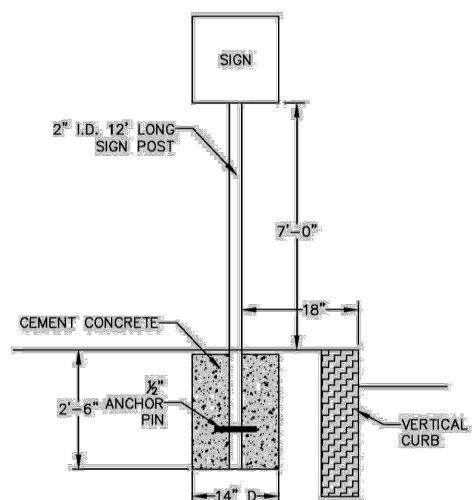

| L | E | G | E | Ν | D |
|---|---|---|---|---|---|
|   |   |   |   |   |   |

| PROPERTY LINE          |          |
|------------------------|----------|
| PROPOSED BUILDING      |          |
| PROPOSED DRAIN LINE    |          |
| PROPOSED CATCH BASIN   |          |
| PROPOSED DRAIN MANHOLE | D        |
| PROPOSED SPOT SHOT     | + 555.57 |
| PROPOSED CONTOUR       |          |

# **GENERAL UTILITY NOTES:**

- 1. ALL EXISTING SITE FEATURES OUTSIDE THE BUILDING SHALL BE REMOVED, UNLESS OTHERWISE NOTED.
- 2. DATUM: NAVD88
- 3. THE CONTRACTOR IS SPECIFICALLY CAUTIONED THAT THE LOCATION AND/OR ELEVATION OF EXISTING UTILITIES AND STRUCTURES AS SHOWN ON THESE PLANS IS BASED ON RECORDS OF VARIOUS UTILITY COMPANIES AND WHERE POSSIBLE, MEASUREMENTS TAKEN IN THE FIELD. THIS INFORMATION IS NOT TO BE RELIED UPON AS BEING EXACT OR COMPLETE. THE LOCATION OF ALL UNDERGROUND UTILITIES AND STRUCTURES SHALL BE VERIFIED IN THE FIELD BY THE CONTRACTOR PRIOR TO THE START OF CONSTRUCTION. THE CONTRACTOR MUST CONTACT THE APPROPRIATE UTILITY COMPANY, ANY GOVERNING PERMITTING AUTHORITY, AND "DIGSAFE" AT LEAST 72 HOURS PRIOR TO ANY EXCAVATION WORK TO REQUEST EXACT FIELD LOCATION OF UTILITIES INTERFERING WITH THE PROPOSED CONSTRUCTION AND APPROPRIATE REMEDIAL ACTION TAKEN BEFORE PROCEEDING WITH THE WORK. IT SHALL BE THE RESPONSIBILITY OF THE CONTRACTOR TO RELOCATE ALL EXISTING UTILITIES WHICH CONFLICT WITH THE PROPOSED IMPROVEMENTS SHOWN ON THE PLAN.
- 4. THE CONTRACTOR SHALL BE RESPONSIBLE FOR ESTABLISHING AND MAINTAINING ALL CONTROL POINTS AND BENCHMARKS NECESSARY FOR THE WORK.
- 5. ALL PROPOSED WORK SHALL BE PERFORMED IN FULL COMPLIANCE WITH THE CITY OF WORCESTER, AND IS SUBJECT TO QUALITY CONTROL TESTING AT THE DISCRETION OF THE ENGINEERING DEPT. AT THE EXPENSE OF THE CONTRACTOR. THE CONTRACTOR SHALL NOTIFY THE CITY OF WORCESTER D.P.W. PRIOR TO THE COMMENCEMENT OF ANY UTILITY WORK.
- ALL UTILITY WORK WITHIN ANY RIGHT-OF-WAY SHALL BE PERFORMED BY A CONTRACTOR LICENSED BY THE DPW & OBTAIN A PERMIT FOR SUCH WORK FROM THE DPW.
- 7. ANY CHANGE IN THE FIELD CONDITIONS SHOULD BE REPORTED TO THE ENGINEER TO ENSURE THAT ANY MODIFICATIONS TO THE ORIGINAL DESIGN CONFORM TO STANDARD ENGINEERING AND CONSTRUCTION PRACTICES AND ADEQUATE TO SERVE THE PROJECT'S NEEDS AND COMPLY WITH APPLICABLE STANDARDS AND REGULATIONS.
- 8. CONTRACTOR SHALL BE RESPONSIBLE FOR INSTALLING ALL UTILITIES AS SHOWN ON THESE PLANS IN ACCORDANCE WITH THE APPROPRIATE UTILITY COMPANY SPECIFICATIONS. ALL UTILITY CONSTRUCTION SHALL CONFORM TO THE APPROPRIATE UTILITY COMPANY STANDARDS FOR CONSTRUCTION. THE CONTRACTOR SHALL BE RESPONSIBLE FOR OBTAINING SPECIFICATIONS OF MATERIALS AND INSTALLATION PROCEDURES AND INSTALL IN ACCORDANCE WITH THESE REGULATIONS.
- 9. THE CONTRACTOR SHALL BE RESPONSIBLE FOR REPAIRING ANY EXISTING STRUCTURES AND/OR UTILITIES DAMAGED DURING CONSTRUCTION.
- 10. THE CONTRACTOR IS RESPONSIBLE TO CONTACT AND DETERMINE, COORDINATE AND SCHEDULE ALL NECESSARY INSPECTIONS AND MONITORING WITH ALL APPROPRIATE UTILITY COMPANIES.
- 11. THE CONTRACTOR OR OWNER IS RESPONSIBLE FOR OBTAINING AND PAYING FOR ANY PERMITS AND/OR CONNECTION FEES REQUIRED TO PERFORM THE WORK.
- DISPOSAL OF ALL MATERIALS IS THE RESPONSIBILITY OF THE CONTRACTOR AND MUST BE OFF-SITE IN ACCORDANCE WITH ALL FEDERAL, STATE, AND LOCAL MUNICIPAL REQUIREMENTS.
- 13. THE CONTRACTOR SHALL BE RESPONSIBLE FOR SITE RESTORATION AND CLEAN UP UPON COMPLETION OF THE PROJECT & SHALL SUBMIT AN AUTOCAD "AS-BUILT" TO THE ENGINEERING DEPT. UPON COMPLETION OF THE BUILDING & UTILITY WORK.
- 14. THE CONTRACTOR SHALL NOTIFY THE CITY OF WORCESTER ENGINEERING DEPARTMENT IMMEDIATELY IF ANY CHANGES OCCUR TO THE APPROVED PLAN.
- 15. ALL H.D.P.E. AND PVC UTILITY PIPING SHALL BE INSTALLED WITH  $\frac{3}{4}$ " STONE BEDDING AND COVER.
- 16. THE PROJECT PROPONENT IS RESPONSIBLE TO PROVIDE ANY NECESSARY UPGRADES TO CITY UTILITIES THAT ARE DIRECTLY IMPACTED BY THE PROJECT.