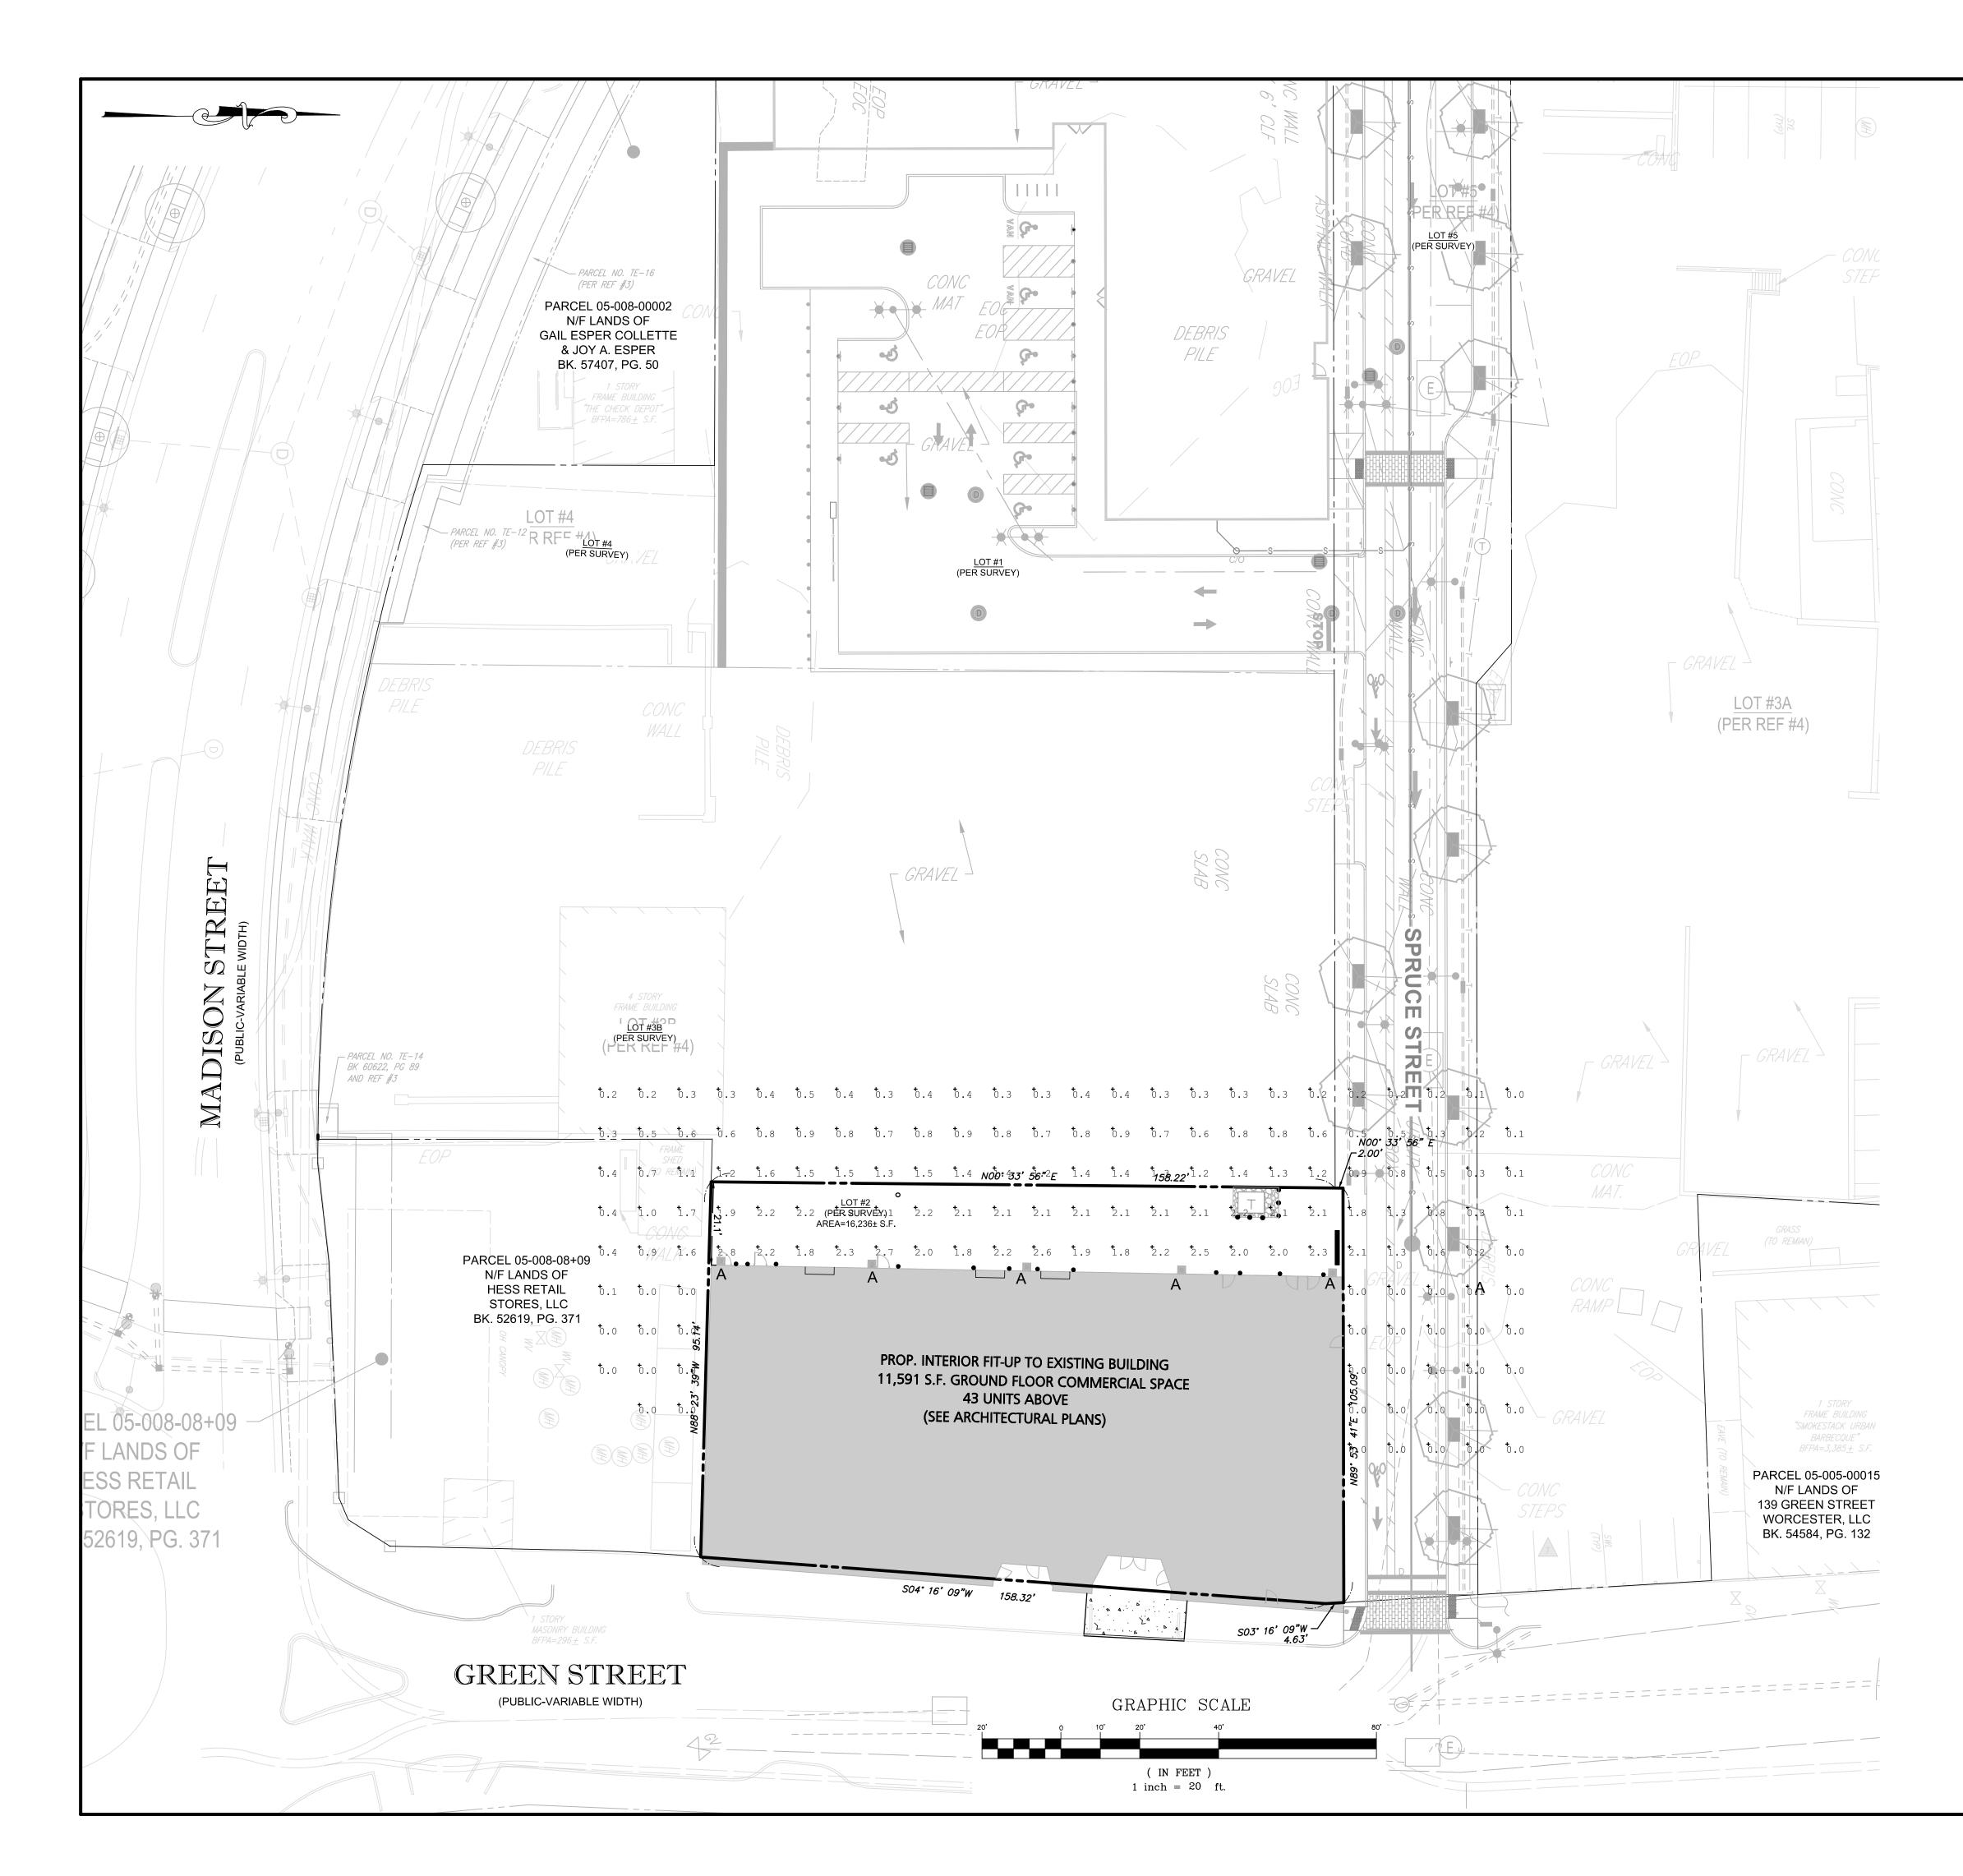

| L        | EGEND - SITE LAYOUT |
|----------|---------------------|
| INE      |                     |
| RIPING   |                     |
| 5        |                     |
| UNT      | 10                  |
| EWALK    |                     |
| RB       |                     |
| g wall   |                     |
| rking    | દ                   |
| FIC SIGN |                     |

| LAND US                                 | AGE TAB              | LE                     |               |              |
|-----------------------------------------|----------------------|------------------------|---------------|--------------|
| BG 6.0 GENERAL BUSINESS ZONING DISTRICT | / Commercial (       |                        | RLAY DISTRICT |              |
|                                         | REQUIRED<br>(BG-6.0) | REQUIRED<br>(CCOD)     | EXISTING      | PROVIDED     |
| IM LOT AREA                             | -                    | -                      | 16,236± S.F.  | 16,236± S.F. |
| IM LOT FRONTAGE                         | -                    | -                      | 162.95 FT     | 162.95 FT    |
| JILDING COVERAGE                        | -                    | -                      | 78.1%         | 78.1%        |
| OOR AREA RATIO                          | 6.0                  | PER UNDERLYING<br>ZONE | 1.61          | 2.38         |
| JM FRONT YARD SETBACK (GREEN ST.)       | -                    | 5 FT MIN<br>15 FT MAX  | 0 FT          | 0 FT         |
| IM SIDE YARD SETBACK                    | -                    | PER UNDERLYING<br>ZONE | 0 FT          | 0 FT         |
| IM REAR YARD SETBACK                    | 10 FT                | PER UNDERLYING<br>ZONE | 21.1 FT       | 21.1 FT      |
| UM HEIGHT                               | -                    | PER UNDERLYING<br>ZONE | 2 STORIES     | 3 STORIES    |
| IPERVIOUS COVERAGE                      | -                    | _                      | 100%          | 100%         |

| COMPONENT                                 | REQUIRED                                                            | PROPOSED          |
|-------------------------------------------|---------------------------------------------------------------------|-------------------|
| 43 RESIDENTIAL UNITS<br>11,271 S.F RETAIL | <b>0 SPACES</b><br>NO PARKING REQUITED<br>IN BG-6.0 ZONING DISTRICT | 0 STANDARD SPACES |
| TOTAL                                     | 0 SPACES                                                            | 0 SPACES          |